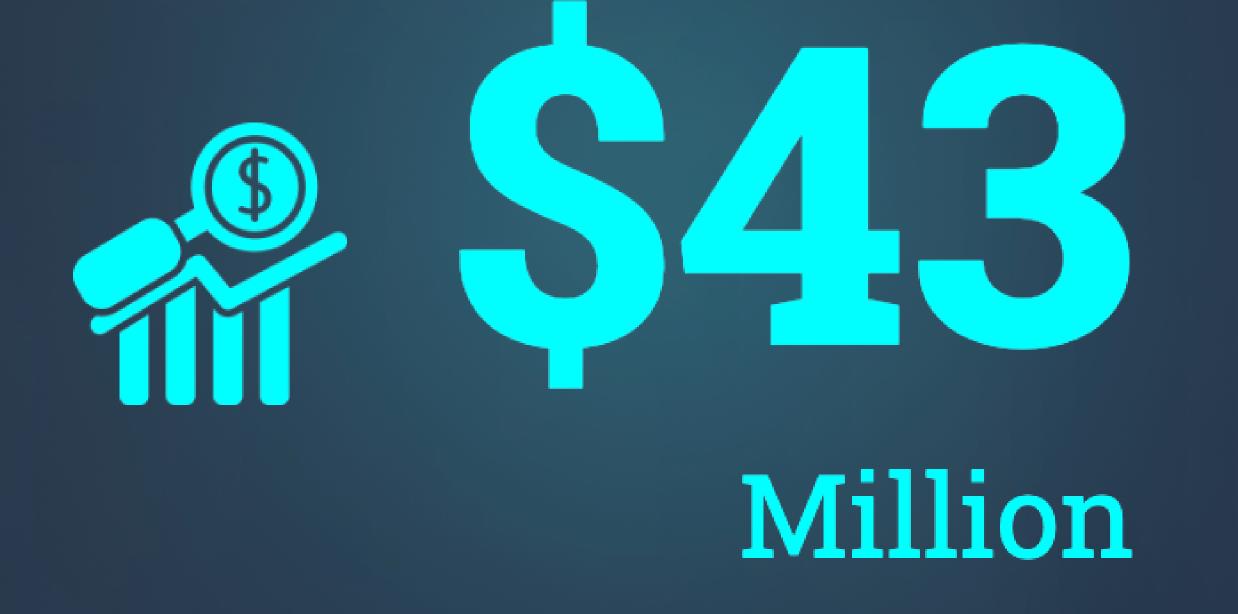

\$0.39 +30%

RECORD

ADJUSTED EPS

\$0.53 +20%

RECORD

ADJUSTED EBITDA

\$4311/1 +11%

RECORD