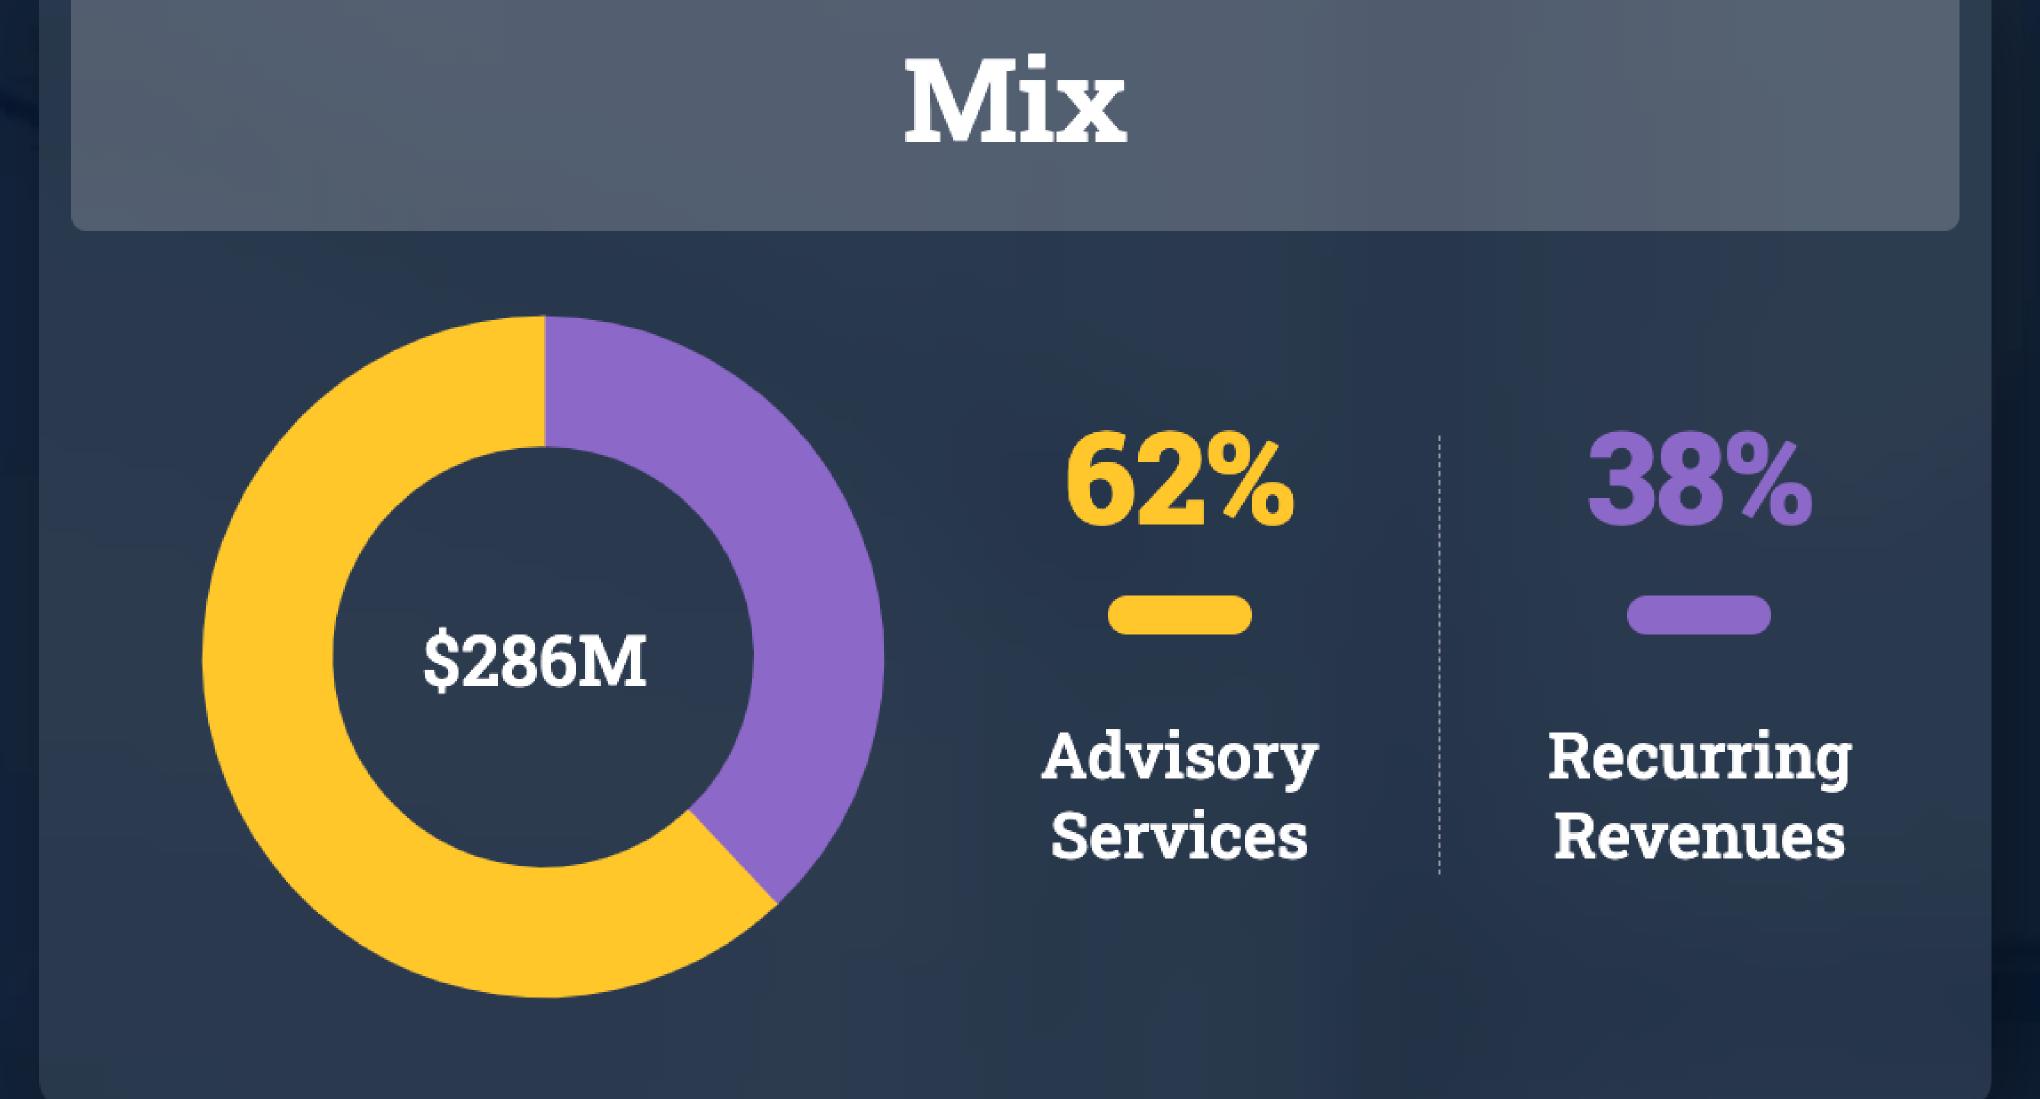

## 2022: Another Record Year For ISG

Our 2022 success was built on our strong portfolio of services and solutions, our proven ISG NEXT operating model and our growing client base.

\$286111 +8%\*

\*in constant currency