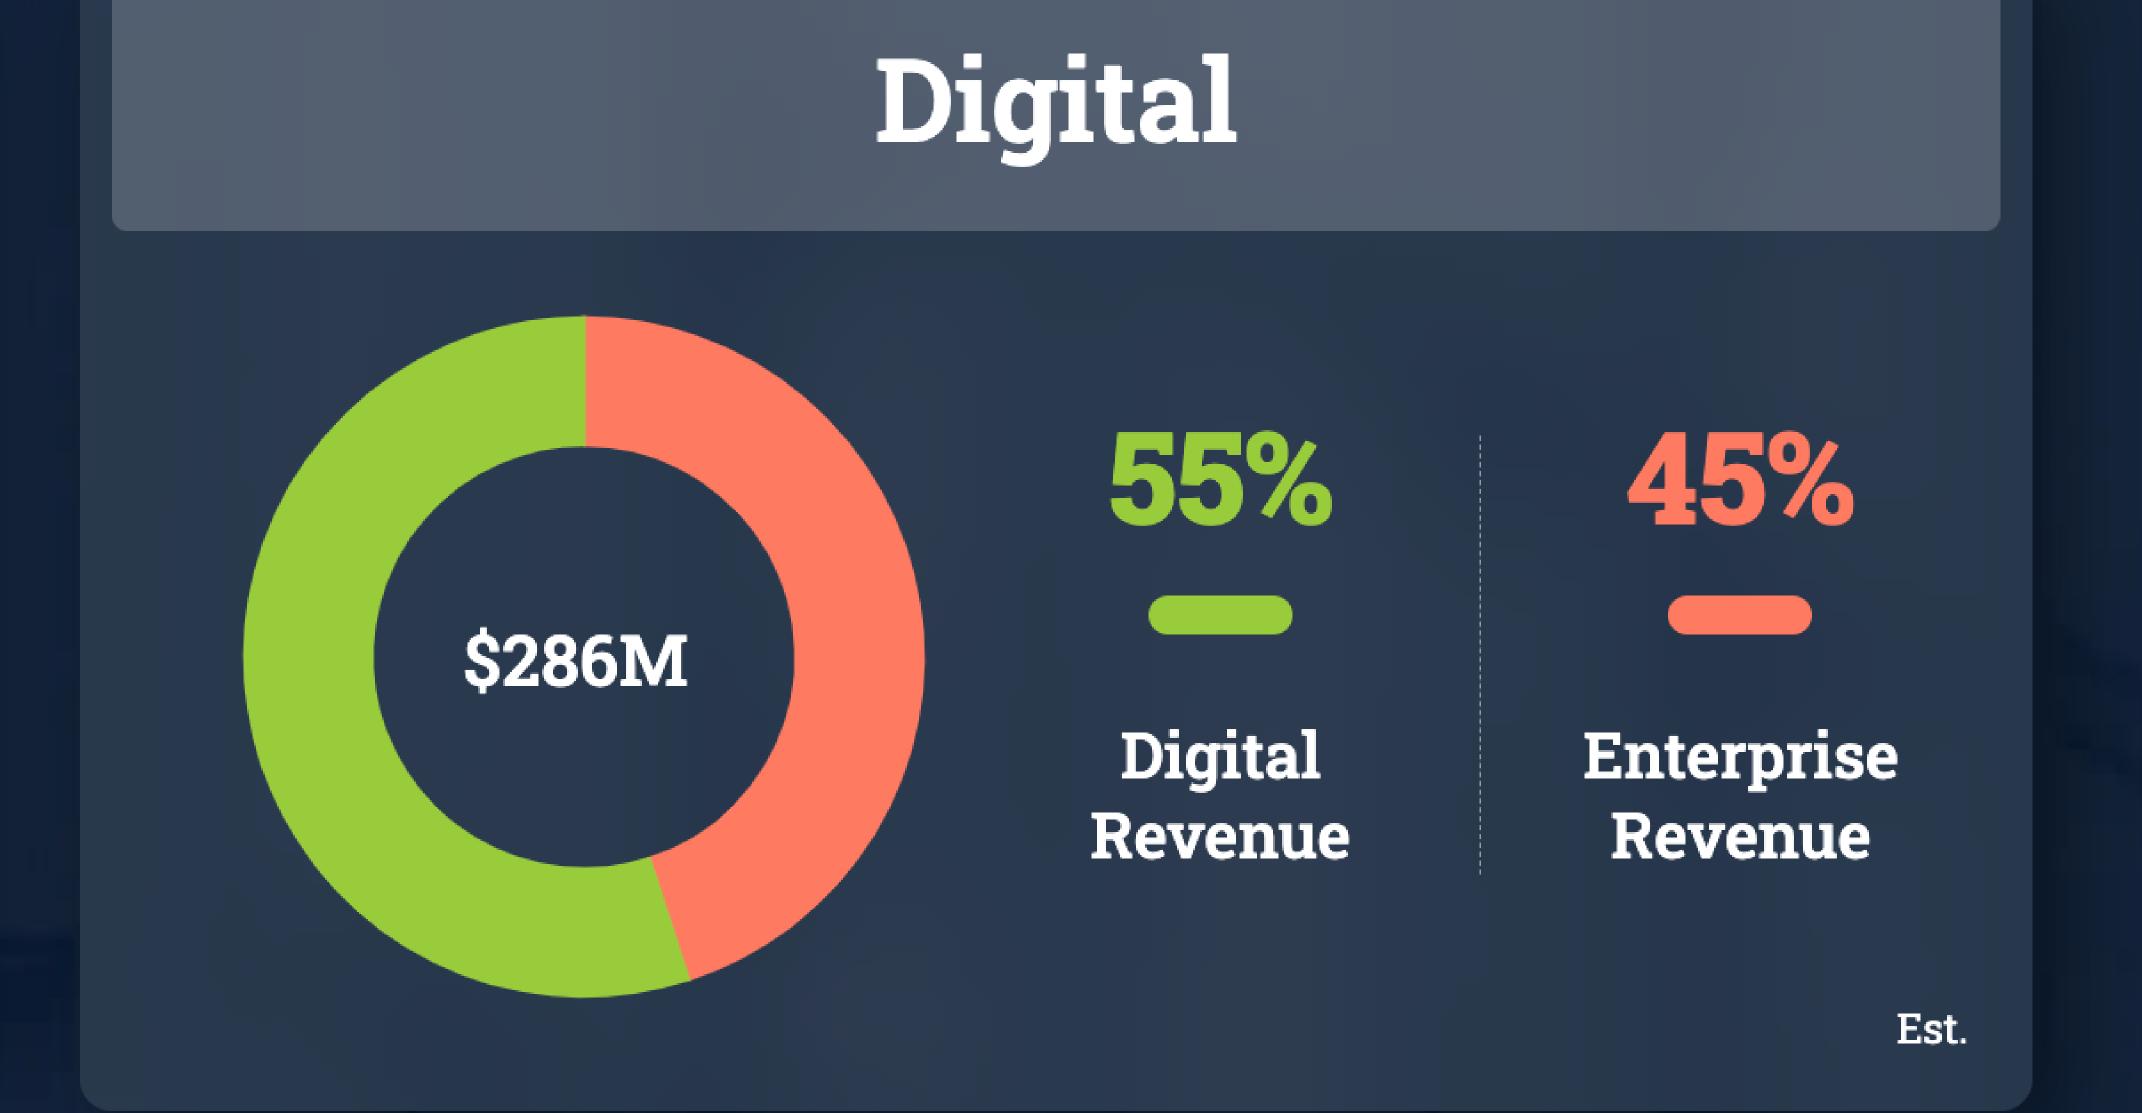

## 2022: Another Record Year For ISG

Our 2022 success was built on our strong portfolio of services and solutions, our proven ISG NEXT operating model and our growing client base.

\$286111 +8%\*

\*in constant currency