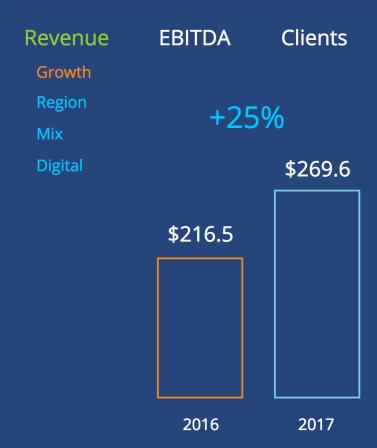

### Performance

Revenue

**EBITDA** 

Clients

Growth

Region

Mix

Digital

# Performance

Revenue EBITDA Clients

+69% \$33.5 \$19.9 2016 2017

Performance

About

Leadership

Corporate Information

Downloads